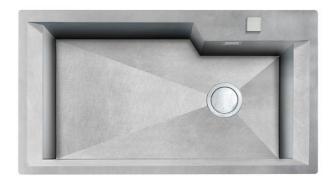

### Sink GK vintage

Kitchen Sinks Code: 1402 080

### **DETAILS**

| Edge/Installation Type | Flush-mount   Top-mount                                         |
|------------------------|-----------------------------------------------------------------|
| Material               | AISI 304 stainless steel                                        |
| Texture                | Vintage                                                         |
| Base                   | 90 cm                                                           |
| Dimensions             | 860x480 mm                                                      |
| Standard fittings      | Fixing hooks, gasket, drain, overflow and siphon, boxed packing |
| Mixer holes            | 2 standard holes                                                |
| Built-in hole          | View technical data sheet                                       |
| Drainer                | No                                                              |
|                        |                                                                 |

| Width                   | 86 cm                                                                                                                                                                                                                                                            |
|-------------------------|------------------------------------------------------------------------------------------------------------------------------------------------------------------------------------------------------------------------------------------------------------------|
| Bowl dimension          | 730 x 440 mm                                                                                                                                                                                                                                                     |
| Number of bowls         | 1 bowl                                                                                                                                                                                                                                                           |
| Waste fitting           | Drain with automatic control SPACE                                                                                                                                                                                                                               |
| FEATURES                |                                                                                                                                                                                                                                                                  |
| VINTAGE                 | The Vintage finish gives the product a long-lived and elegant look, creating a surface that does not fear scratches.                                                                                                                                             |
| Automatic waste fitting | The waste-fitting with round remote knob is supplied; a practical accessory which makes it unnecessary to get wet in order to drain the water from the bowl.                                                                                                     |
| Deep bowls              | This bowls reach an important depth, over 20 cm, thanks to the advanced production technology, that can be offer great capiency and practicity in all the washing operations.                                                                                    |
| Diamond-shape bottom    | The draining of water is an important feature in a sink, and it's always taken good care of in Foster products. In the bent-welded sinks, which would have a flat bottom, the proper draining is guaranteed by the elegant beveling, which helps the water flow. |
| Double mixer hole       | The large tap counter is already fitted with a series of 2 tap holes. In the second hole it is possible to install the remote control of the automatic drain or, alternatively, a practical soap dispenser.                                                      |
| High thickness          | Imm thick steel. A significant thickness, which guarantees the maximum sturdiness and durability.                                                                                                                                                                |
| Inclined recess         | A deep and inclined recess houses the burners and grigs, allowing to create a single work surface. The inclination also makes it extremely easy to clean the edges.                                                                                              |
| Perimetral overflow     | The overflow is always a security on the Foster sinks that prevents the overflow of water in case of oversights. The perimeter drain solution improves aesthetics thanks to its square and essential shape.                                                      |