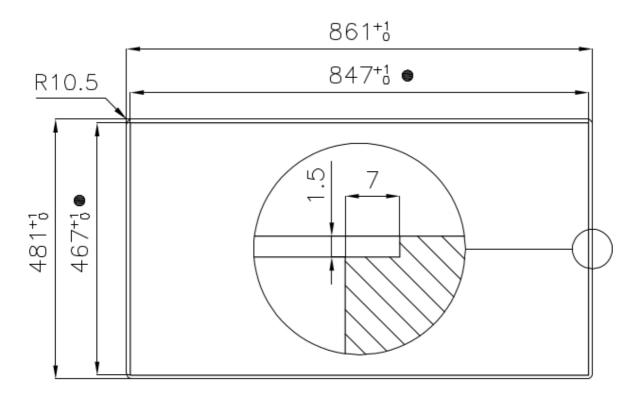

### **TECHNICAL DATA**

## Foster ==

Cut out size — Dimensioni per foratura top

● Built—in cut out for FTS — Foratura per installazione FTS