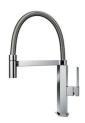

rtment. |
| Squared bowls - 0/9 radius | The square bowls of Foster have perfectly squared vertical edges, while those on the bottom have a small radius of 9 mm that facilitates cleaning operations.                                         |

### **TECHNICAL DATA**

## Foster ==







Cut out size — Dimensioni per foratura top



● Built—in cut out for FTS — Foratura per installazione FTS

# Foster ==

### **GALLERY**













### **EQUIPMENT**



**Space automatic waste fitting - PA** 8407 108



#### **OPTIONAL ACCESSORIES**



HPDE twin chopping board 8644 100



Iroko-wood sliding chopping board 8656 001



Stainless steel plate rack 8100 303



Graters kit with ring-holder and food collection tray 8159 101



Stainless steel perforated tray 8151 000

### **RECOMMENDED PAIRINGS**



Mixer Tap GK 8488 000