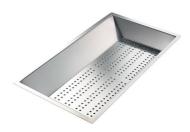

o has a small footprint and allows the optimal use of the under-sink compartment. |
| Squared bowls - 0/9 radius | The square bowls of Foster have perfectly squared vertical edges, while those on the bottom have a small radius of 9 mm that facilitates cleaning operations.                                         |

### **TECHNICAL DATA**

## Foster ==







Cut out size — Dimensioni per foratura top



● Built—in cut out for FTS — Foratura per installazione FTS

# Foster ==

### **GALLERY**













### **EQUIPMENT**



**Space automatic waste fitting - PA** 8407 108



#### **OPTIONAL ACCESSORIES**



HPDE twin chopping board 8644 100



Iroko-wood sliding chopping board 8656 001



Stainless steel plate rack 8100 303



Graters kit with ring-holder and food collection tray 8159 101



Stainless steel perforated tray 8151 000

### **RECOMMENDED PAIRINGS**



Mixer Tap GK 8488 000