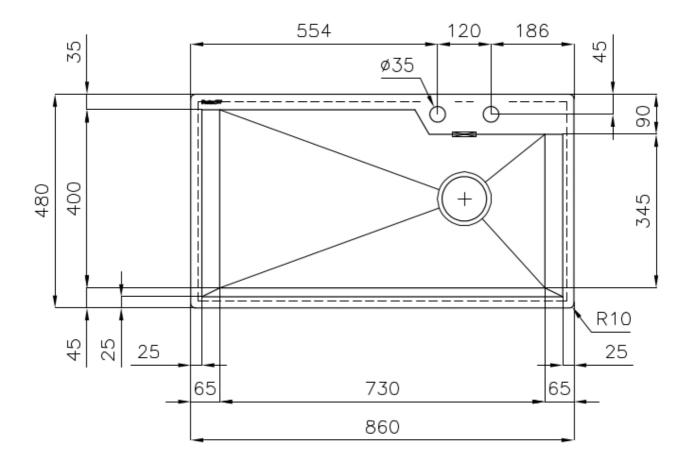

### **TECHNICAL DATA**

## Foster ==

Cut out size — Dimensioni per foratura top

● Built—in cut out for FTS — Foratura per installazione FTS