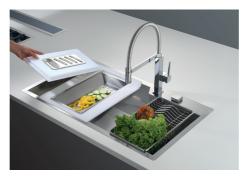

### **GALLERY**

#### **OPTIONAL ACCESSORIES**

HPDE twin chopping board 8644 100

Iroko-wood sliding chopping board 8656 001

Stainless steel plate rack 8100 303

Graters kit with ring-holder and food collection tray 8159 101

Stainless steel perforated tray 8151 000