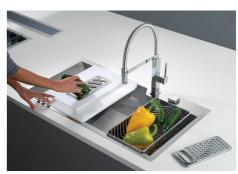

------------------------------------------------------------------------------------------------------------------------------------------------|
| Space waste fitting        | The elegant SPACE steel cap closes the drain and leaves no visible residues collected in the basket below. Space also has a small footprint and allows the optimal use of the under-sink compartment. |
| Squared bowls - 0/9 radius | The square bowls of Foster have perfectly squared vertical edges, while those on the bottom have a small radius of 9 mm that facilitates cleaning operations.                                         |

### **TECHNICAL DATA**

## Foster ==







Cut out size — Dimensioni per foratura top



● Built—in cut out for FTS — Foratura per installazione FTS

# Foster ==

### **GALLERY**













### **EQUIPMENT**



**Space automatic waste fitting - PA** 8407 108



#### **OPTIONAL ACCESSORIES**



HPDE twin chopping board 8644 100



Iroko-wood sliding chopping board 8656 001



Stainless steel plate rack 8100 303



Graters kit with ring-holder and food collection tray 8159 101



Stainless steel perforated tray 8151 000

### **RECOMMENDED PAIRINGS**



Mixer Tap GK 8488 000