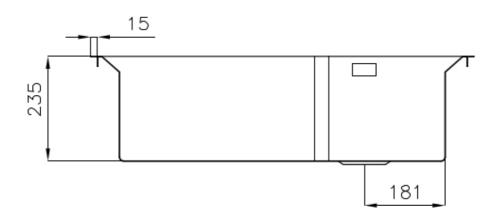

### **DETAILS**

| Edge/Installation Type | Flush-mount   Top-mount                                         |
|------------------------|-----------------------------------------------------------------|
| Material               | AISI 304 stainless steel                                        |
| Texture                | Vintage                                                         |
| Base                   | 90 cm                                                           |
| Dimensions             | 860x480 mm                                                      |
| Standard fittings      | Fixing hooks, gasket, drain, overflow and siphon, boxed packing |
| Mixer holes            | 2 standard holes                                                |
| Built-in hole          | View technical data sheet                                       |
| Drainer                | No                                                              |
|                        |                                                                 |

| Width                   | 86 cm                                                                                                                                                                                                                                                            |
|-------------------------|------------------------------------------------------------------------------------------------------------------------------------------------------------------------------------------------------------------------------------------------------------------|
| Bowl dimension          | 730 x 440 mm                                                                                                                                                                                                                                                     |
| Number of bowls         | 1 bowl                                                                                                                                                                                                                                                           |
| Waste fitting           | Drain with automatic control SPACE                                                                                                                                                                                                                               |
| FEATURES                |                                                                                                                                                                                                                                                                  |
| VINTAGE                 | The Vintage finish gives the product a long-lived and elegant look, creating a surface that does not fear scratches.                                                                                                                                             |
| Automatic waste fitting | The waste-fitting with round remote knob is supplied; a practical accessory which makes it unnecessary to get wet in order to drain the water from the bowl.                                                                                                     |
| Deep bowls              | This bowls reach an important depth, over 20 cm, thanks to the advanced production technology, that can be offer great capiency and practicity in all the washing operations.                                                                                    |
| Diamond-shape bottom    | The draining of water is an important feature in a sink, and it's always taken good care of in Foster products. In the bent-welded sinks, which would have a flat bottom, the proper draining is guaranteed by the elegant beveling, which helps the water flow. |
| Double mixer hole       | The large tap counter is already fitted with a series of 2 tap holes. In the second hole it is possible to install the remote control of the automatic drain or, alternatively, a practical soap dispenser.                                                      |
| High thickness          | Imm thick steel. A significant thickness, which guarantees the maximum sturdiness and durability.                                                                                                                                                                |
| Inclined recess         | A deep and inclined recess houses the burners and grigs, allowing to create a single work surface. The inclination also makes it extremely easy to clean the edges.                                                                                              |
| Perimetral overflow     | The overflow is always a security on the Foster sinks that prevents the overflow of water in case of oversights. The perimeter drain solution improves aesthetics thanks to its square and essential shape.                                                      |