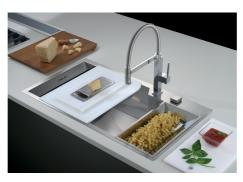

--------------------------------------------------------------------------------------------------------------------------------------------------|
| Space waste fitting        | The elegant SPACE steel cap closes the drain and leaves no visible residues collected in the basket below. Space also has a small footprint and allows the optimal use of the under-sink compartment. |
| Squared bowls - 0/9 radius | The square bowls of Foster have perfectly squared vertical edges, while those on the bottom have a small radius of 9 mm that facilitates cleaning operations.                                         |

### **TECHNICAL DATA**

## Foster ==







Cut out size — Dimensioni per foratura top



● Built—in cut out for FTS — Foratura per installazione FTS

# Foster ==

### **GALLERY**













### **EQUIPMENT**



**Space automatic waste fitting - PA** 8407 108



#### **OPTIONAL ACCESSORIES**



HPDE twin chopping board 8644 100



Iroko-wood sliding chopping board 8656 001



Stainless steel plate rack 8100 303



Graters kit with ring-holder and food collection tray 8159 101



Stainless steel perforated tray 8151 000

### **RECOMMENDED PAIRINGS**



Mixer Tap GK 8488 000