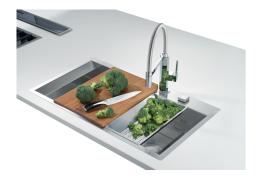

### **GALLERY**

#### **OPTIONAL ACCESSORIES**

HPDE twin chopping board 8644 100

Iroko-wood sliding chopping board 8656 001

Stainless steel plate rack 8100 303

Graters kit with ring-holder and food collection tray 8159 101